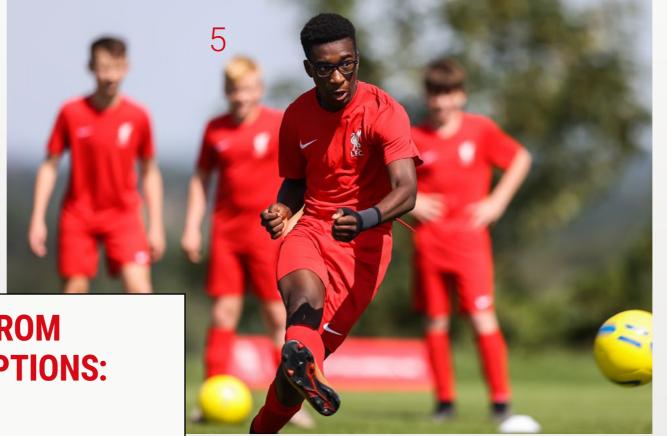

#### THE LIVERPOOL WAY

Players learn the foundations of the LFC style of play in a fun footballing environment. Coaching focuses on a different LFC player each day, giving a true insight into what it takes to be a great player for the club. Innovative training sessions are tailored to age and ability with a focus on individual and group drills, small-sided games, skills challenges, and a weekly tournament.

Each player gets a one-to-one feedback session with their coach at the end of each week along with an individual report and certificate to take home. Players gain a better understanding of their game, whilst developing independence and self-confidence within an international football environment.