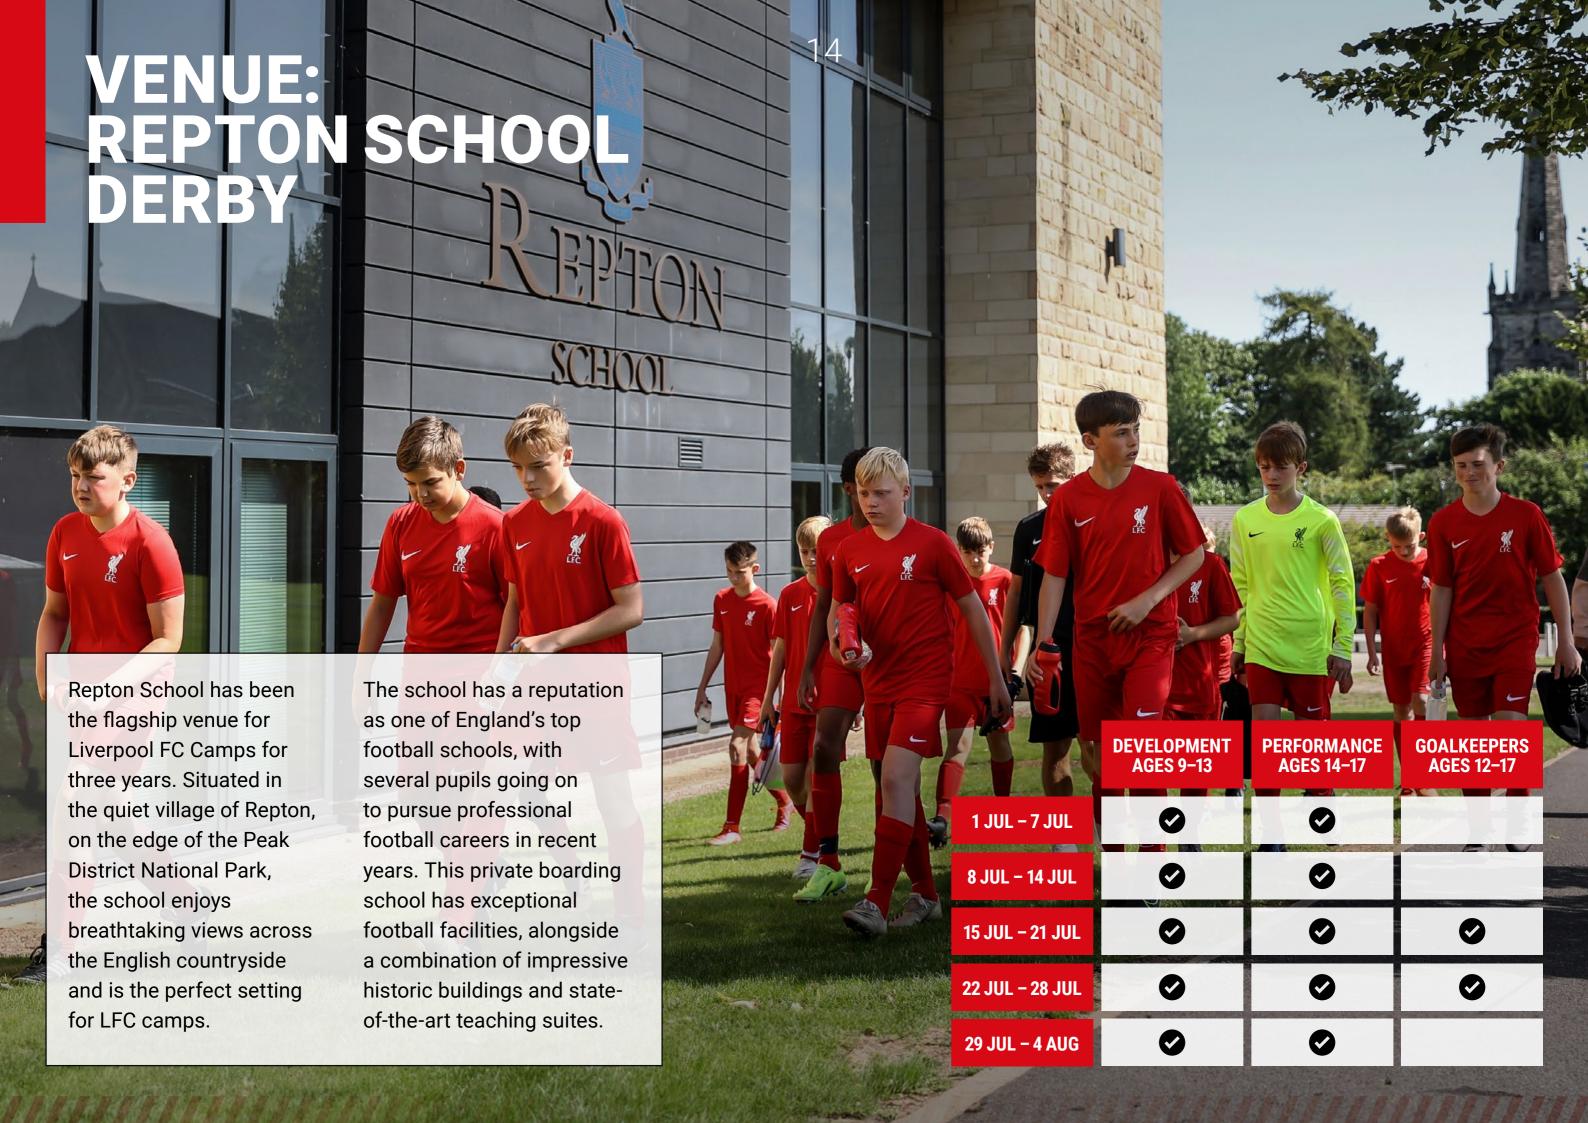

#### **Nutrition**

Players learn how to fuel themselves and take away tips for optimal nutrition at home.

**VENUE: REPTON SCHOOL DERBY** 

#### ACCOMMODATION

Single, twin, triple and dormitory bedrooms with shared bathrooms

#### **FACILITIES**

- Natural grass football pitches
- Sports hall with wood-sprung floor
- 25m indoor swimming pool
- Players' lounge with TV, table

#### **TRANSFERS**

We offer an airport shuttle service from the UK's largest airport, London Heathrow (85 miles / 136km)