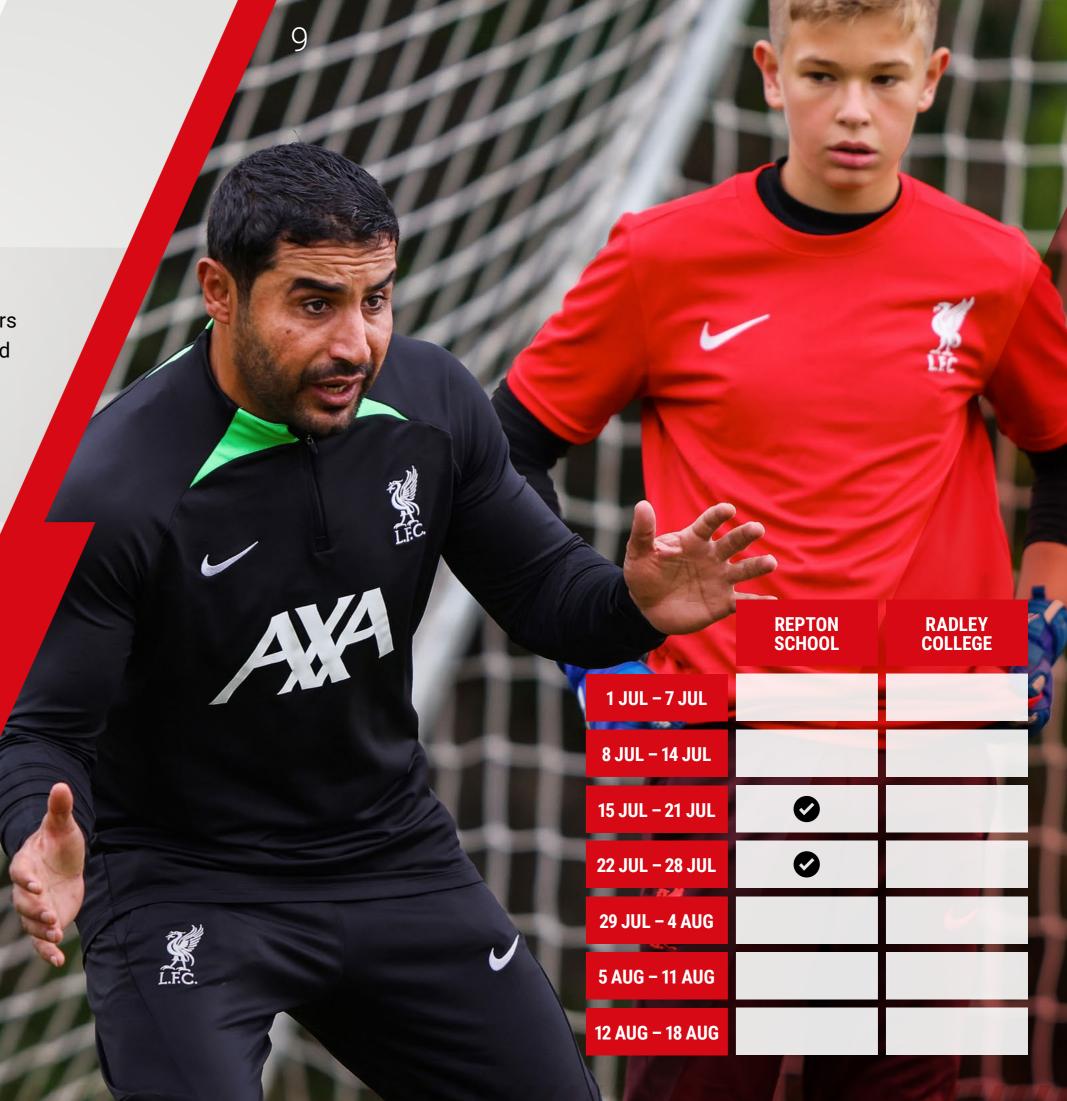

| 7 |                 | Walk to          |          |  |
|---|-----------------|------------------|----------|--|
|   |                 | L.F.C.           |          |  |
|   |                 | REPTON<br>SCHOOL | RADLEY   |  |
|   | 1 JUL - 7 JUL   | •                |          |  |
|   | 8 JUL – 14 JUL  | 0                |          |  |
|   | 15 JUL – 21 JUL | 0                |          |  |
|   | 22 JUL – 28 JUL | •                |          |  |
|   | 29 JUL – 4 AUG  | •                |          |  |
|   | 5 AUG – 11 AUG  |                  | <b>Ø</b> |  |
|   | 12 AUG – 18 AUG |                  | 0        |  |
|   |                 |                  |          |  |