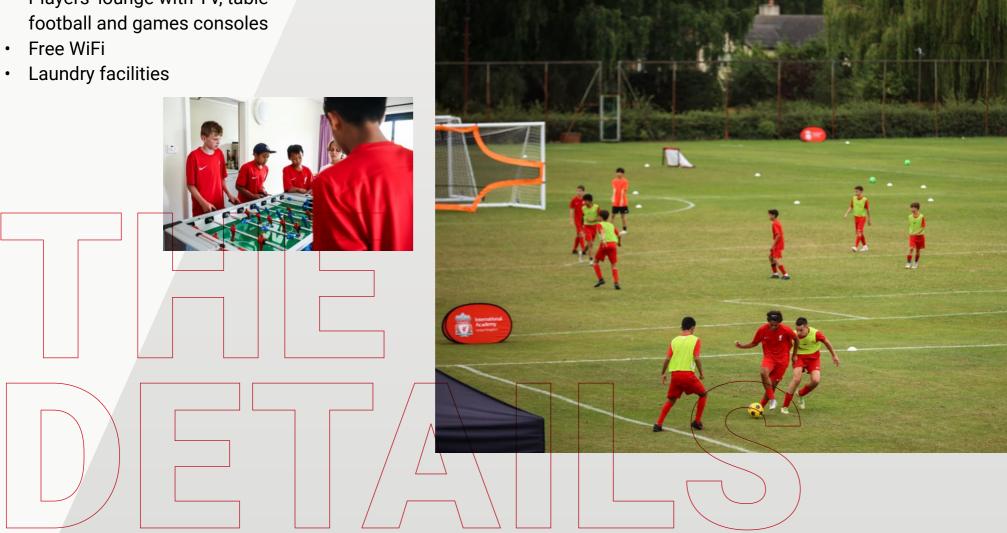

# COACHING

We pride ourselves on creating the best environment possible for the development of young players, both as footballers and as people. All coaches are assessed, selected, and accredited by the club, chosen for having the distinguished qualities required to coach young players the Liverpool way.

#### THE LIVERPOOL WAY

Players learn the foundations of the LFC style of play in a fun footballing environment. Coaching focuses on a different LFC player each day, giving a true insight into what it takes to be a great player for the club. Innovative training sessions are tailored to age and ability with a focus on individual and group drills, small-sided games, skills challenges, and a weekly tournament.

#### THE LIVERPOOL WAY

Coaches challenge players in high-intensity training sessions, which push them to improve technically and tactically. Each day, they focus on position-specific principles of the game with intensity at the core of every session. Players also have a chance to showcase their skills on the pitch with a competitive tournament at the end of the week.