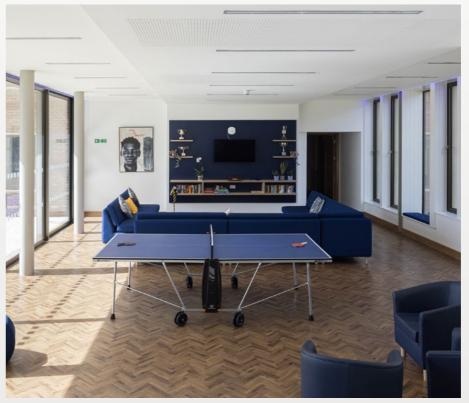

#### **FACILITIES**

- Natural grass football pitches
- · Indoor sports centre
- 25m indoor swimming pool
- Strength & conditioning centre
- Players' lounge with TV, table football and games consoles
- Free Wi-Fi
- Laundry facilities

#### **ACCOMMODATION**

Players stay in boarding houses on campus based on age group. All houses have a communal players' lounge for relaxing during downtime. Some venues have single bedrooms but where houses have shared bedrooms, we may be able to accommodate room-share requests.