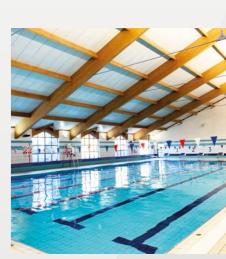

#### **FACILITIES**

- Natural grass football pitches
- Sports hall with wood-sprung floor
- 25m indoor swimming pool
- Players' lounge with TV, table

#### **FACILITIES**

- Natural grass football pitches
- · Indoor sports centre
- 25m indoor swimming pool
- Strength & conditioning centre
- Players' lounge with TV, table football and games consoles
- Free Wi-Fi
- Laundry facilities